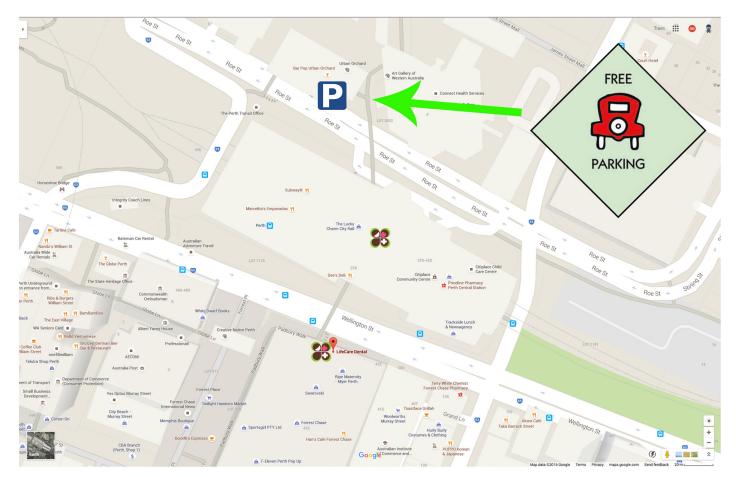

## **PARKING INSTRUCTIONS**

Cultural Centre Car Park **Entry:** 2 Roe St, Northbridge

**Carpark Height Restriction - 1.9m** 

## **Roe Street Parking**

- Simply park at the Cultural Centre Car Park,
  2 Roe St by taking a ticket on entry.
- Get your ticket encoded by reception before returning to your car.
- Just prior to exiting the car park visit an Automated Pay Machine (APM) and insert your encoded ticket to get it validated.
- If it is less than 3 hours, please collect your ticket.